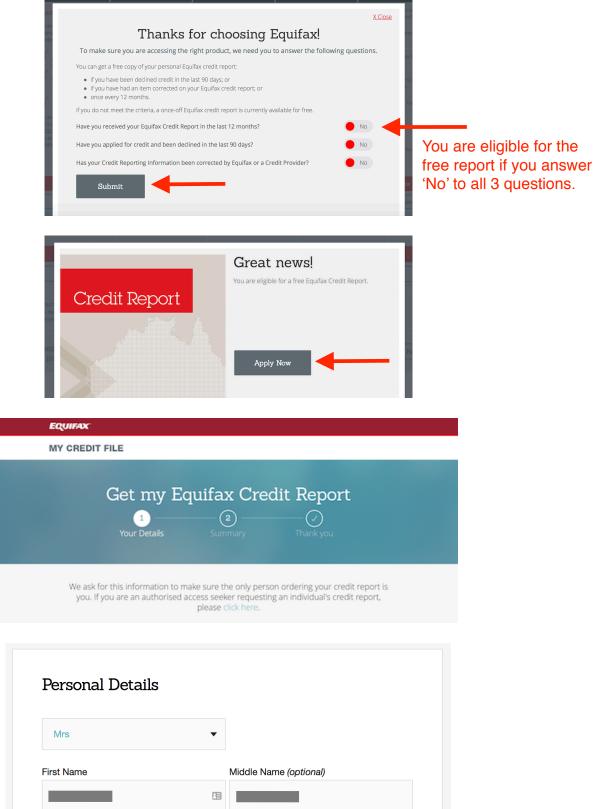

#### Step by step instructions on getting your Equifax Credit Report

| Mrs            | •                      |  |
|----------------|------------------------|--|
| First Name     | Middle Name (optional) |  |
|                |                        |  |
| Last Name      |                        |  |
|                |                        |  |
|                |                        |  |
| Gender         |                        |  |
| Gender<br>Male | Female                 |  |