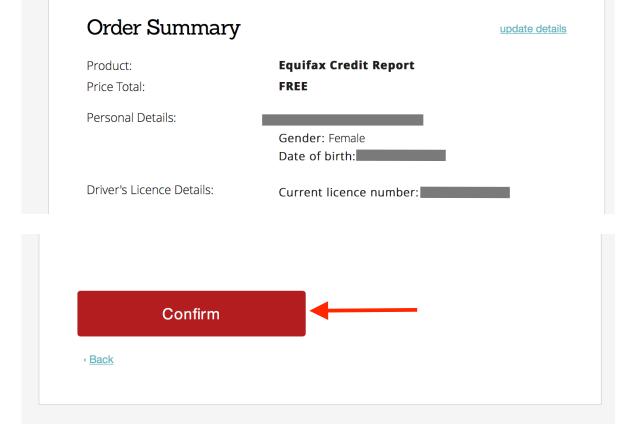

# **Employment Details**

| Yes                                                                                                                               | No                      |       |                |          |
|-----------------------------------------------------------------------------------------------------------------------------------|-------------------------|-------|----------------|----------|
| Current place of emplo                                                                                                            | oyment                  |       |                |          |
| · ,                                                                                                                               | ,                       |       |                |          |
| ✓ I am currently emplo                                                                                                            | byed                    | You m | lust tick here | e first. |
| Previous place of emp                                                                                                             | oloyment                |       |                |          |
|                                                                                                                                   |                         |       |                |          |
| I don't have a previo                                                                                                             | ous place of employment |       |                |          |
|                                                                                                                                   |                         |       |                |          |
|                                                                                                                                   |                         |       |                |          |
| redit Provider                                                                                                                    |                         |       |                |          |
|                                                                                                                                   | ntional)                |       |                |          |
| ost recent credit provider <i>(op</i>                                                                                             | otional) <b>1</b>       |       |                |          |
| ost recent credit provider (op                                                                                                    | otional) <b>1</b>       |       |                |          |
| ost recent credit provider <i>(op</i>                                                                                             | otional) <b>1</b>       |       |                |          |
| ost recent credit provider (op<br>Suncorp                                                                                         | otional) <b>1</b>       |       |                |          |
| ost recent credit provider (op<br>Suncorp<br>eason for request                                                                    | otional) 1              |       |                |          |
| ost recent credit provider (op<br>Suncorp                                                                                         | otional) 1              |       |                |          |
| ost recent credit provider (op<br>Suncorp<br>eason for request<br>Buying a property                                               | otional) 1              |       |                |          |
| Credit Provider<br>ost recent credit provider (op<br>Suncorp<br>eason for request<br>Buying a property<br>elivery Method<br>Email | otional) 1              |       |                |          |

Continue

 $\checkmark$ 

| C Equifax Credit Report                     |                                                                             |
|---------------------------------------------|-----------------------------------------------------------------------------|
| -4                                          | X                                                                           |
| You are dealing with Equifax                | w                                                                           |
| 1. You are sending your person              | nal information to Equifax Australia Information Services and Solutions Pty |
| Limited ABN: 26 000 602 862                 | ("Equifax, we, our, us") to request that Equifax provide you with a copy of |
| your Equifax Credit Report as               | described on our website (www.mycreditfile.com.au) ("Website") from time    |
| to time, as an individual consu             | mer (the "Service"). These Terms and Conditions form an agreement           |
| between you ("you") and Equi                | fax in relation to the provision by Equifax of the Service to you.          |
| Privacy Act                                 |                                                                             |
| 2. Subject to certain exemptio              | ns, you have a right to access credit reporting information that we hold    |
| about you. Please note that un              | nder the Privacy Act 1988 (Cth) ("Privacy Act") and the Privacy (Credit     |
| Reporting) Code 2014 ("CR Ce                | ode"), you may be entitled to access your credit report without a fee.      |
| 3. The provision of the Service             | involves dealing with your personal information including credit            |
| information. It is therefore very           | r important that you acknowledge and agree that:                            |
| <ul> <li>you are sending your or</li> </ul> | wn personal information only;                                               |
| I have read and agree t                     | to the Terms and Conditions and further authorise to have my identity       |
|                                             | th the Issuer or Official Record Holder.                                    |